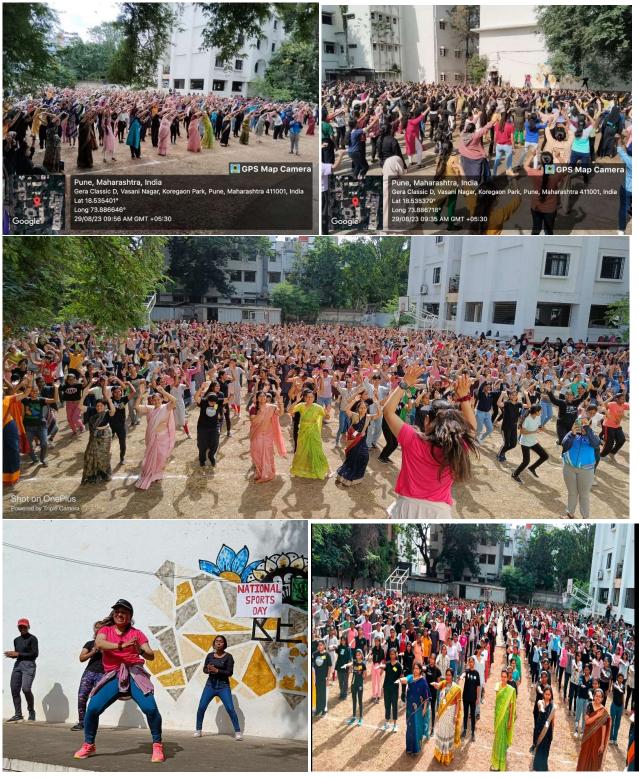

#### National Sports Day – 29/08/2023

Total No. of Students Participated: 1007

Total No. of Staff Participated: 35

The department of Physical Education had organised a Zumba Session on the occasion of National Sports Day on 28th August,2023.National Sports Day is celebrated every year on 29<sup>th</sup> August, on the birth Anniversary of hockey legend Major Dhyan Chand a Hockey Wizard of India. He won three gold medals in Olympics for India in the years 1928, 1932 and 1936. Zumba is best activity to improve and motivated ourself for fitness. This Zumba Session was organised for all the students and staff members to spread the awareness of Fitness and Healthy Lifestyle thought some physical Activity under the program Fit India Movement.

The resource person for the Zumba Session was our Alumni Mrs. Maya Khadka (Professional Zumba Instructor) veryPassionate and enthusiastic Zumba instructor. Zumba is a popular fitness program inspired by Latin dance. In Zumba dance we move fast and have fun while getting exercise and burning calories. The session was begun with the Fit India pledge and followed by warmup, Zumba dance on 7-8 songs and end up with cool down exercise. All the participants enjoyed the Zumba session.

The introductory speech and the introduction of resource person was given by our sports student Ms. Rutuja Shedge and the Vote of thanks was given by PerizadGorimar. The Sports Coach. Maharashtra State Jijamata Awardee Ms. Gurabans Kaur ma'am and all other staff members were present.